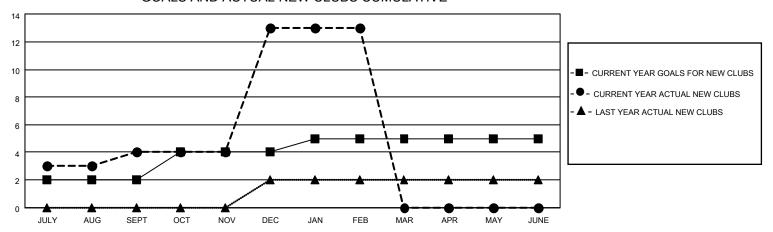

## MONTHLY MEMBERSHIP PROGRESS REPORT

LOCATION INDIA District 320 G Results as of: 2/28/2021

| Clubs                 |               |           |               | Members               |                        |                         |                                                    |  |  |
|-----------------------|---------------|-----------|---------------|-----------------------|------------------------|-------------------------|----------------------------------------------------|--|--|
| RESULTS FOR 2020-2021 |               |           |               | RESULTS FOR 2020-2021 |                        |                         |                                                    |  |  |
| QUARTER               | NEW CLUB GOAL | NEW CLUBS | DROPPED CLUBS | QUARTER MEME          | BER GROWTH NET<br>GOAL | MEMBER GROWTH<br>ACTUAL | DROPPED<br>MEMBERS ACTUAL<br>(including transfers) |  |  |
| JULY/AUG/SEPT         | 2             | 4         | 0             | JULY/AUG/SEPT         | 50                     | 345                     | 27                                                 |  |  |
| OCT/NOV/DEC           | 2             | 9         | 0             | OCT/NOV/DEC           | 25                     | 426                     | 91                                                 |  |  |
| JAN/FEB/MAR           | 1             | 0         | 0             | JAN/FEB/MAR           | 25                     | 12                      | 11                                                 |  |  |
| APR/MAY/JUNE          | 0             | 0         | 0             | APR/MAY/JUNE          | 0                      | 0                       | 0                                                  |  |  |

## GOALS AND ACTUAL NEW CLUBS CUMULATIVE