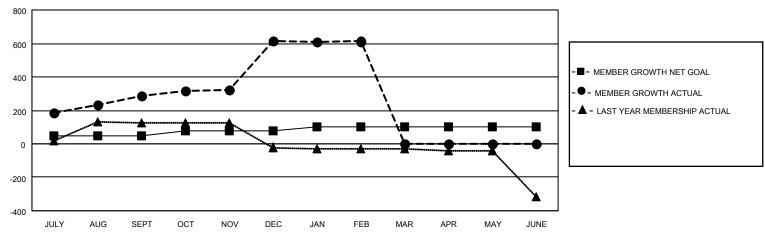

## MONTHLY MEMBERSHIP PROGRESS REPORT

LOCATION INDIA District 320 G Results as of: 2/28/2021

| Clubs                 |               |           |               | Members               |                        |                         |                                                    |  |  |
|-----------------------|---------------|-----------|---------------|-----------------------|------------------------|-------------------------|----------------------------------------------------|--|--|
| RESULTS FOR 2020-2021 |               |           |               | RESULTS FOR 2020-2021 |                        |                         |                                                    |  |  |
| QUARTER               | NEW CLUB GOAL | NEW CLUBS | DROPPED CLUBS | QUARTER MEME          | BER GROWTH NET<br>GOAL | MEMBER GROWTH<br>ACTUAL | DROPPED<br>MEMBERS ACTUAL<br>(including transfers) |  |  |
| JULY/AUG/SEPT         | 2             | 4         | 0             | JULY/AUG/SEPT         | 50                     | 345                     | 27                                                 |  |  |
| OCT/NOV/DEC           | 2             | 9         | 0             | OCT/NOV/DEC           | 25                     | 426                     | 91                                                 |  |  |
| JAN/FEB/MAR           | 1             | 0         | 0             | JAN/FEB/MAR           | 25                     | 12                      | 11                                                 |  |  |
| APR/MAY/JUNE          | 0             | 0         | 0             | APR/MAY/JUNE          | 0                      | 0                       | 0                                                  |  |  |

## GOALS AND ACTUAL MEMBERS CUMULATIVE

| DROPPED CLUBS: 0           |     | 70 CLUBS OF 78 ADDED 1 OR MORE<br>NEW MEMBERS | GENDER DISTRIBUTION  MALE 2,283 (83.08%) |              |     |
|----------------------------|-----|-----------------------------------------------|------------------------------------------|--------------|-----|
| DROPPED MEMBERS            |     |                                               | FEMALE                                   | 465 (16.92%) |     |
| DECEASED                   | 9   | CLICK HERE FOR CUMULATIVE                     | TOTAL FAMILY UNIT MEMBERS                |              | 734 |
| CLUB CANCELLED 0 OTHER 120 |     | MEMBERSHIP DATA                               | FAMILY MEMBERS PAYING HALF DUES          |              | 377 |
| TOTAL                      | 129 |                                               |                                          |              |     |